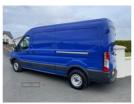

## Ford Transit 2.0 TDCi 105ps H2 Van | May 2018 2. 0 105ps L3 H2 \*\* € 215 VRT \*\*

£10,150 + VAT

May 2018 Ford Transit 350 105ps L3 H2 LWB Med Roof 81,000 Warranted Miles, Recently Fully Serviced, One Previous English Owner, Remote Locking, Elec Windows, Ply Lined, Tidy.

| Miles:        | 81000   |
|---------------|---------|
| Fuel Type:    | Diesel  |
| Transmission: | Manual  |
| Colour:       | Blue    |
| Engine Size:  | 1995    |
| Body Style:   | Van     |
| Reg:          | BK18UVX |
|               |         |