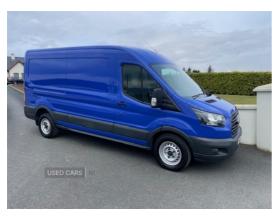

## Ford Transit 2.0 TDCi 105ps H2 Van | May 2018 2. 0 105ps L3 H2 \*\* € 215 VRT \*\*

£10,150 + VAT

May 2018 Ford Transit 350 105ps L3 H2 LWB Med Roof 81,000 Warranted Miles, Recently Fully Serviced, One Previous English Owner, Remote Locking, Elec Windows, Ply Lined, Tidy.

| Miles:        | 81000   |
|---------------|---------|
| Fuel Type:    | Diesel  |
| Transmission: | Manual  |
| Colour:       | Blue    |
| Engine Size:  | 1995    |
| Body Style:   | Van     |
| Reg:          | BK18UVX |
|               |         |