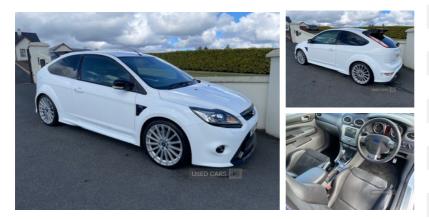

## Ford Focus 2.5 RS 3dr | Apr 2010 RS 3 DOOR \*\* NI VEHICLE \*\*

April 2010 Ford Focus RS 2.5 300 Bhp, 64,000 Warranted Miles, Part Service History, Cam Belt Replaced, Will Be Fully Serviced Before Collection, Remote Locking, Key Less Start, Reversing Camera, Parking Sensors, A/C, CD, Lux Pack 2, Exceptional Car,

### **Vehicle Features**

'Ford Power' starter button, 19" 15 spoke RS alloy wheels, 60/40 split/folding rear back and cushion, ABS/EBD, Driver airbag, Easy fuel capless refuelling system, Electric front and rear windows + one touch + global open/closing, Electric hydraulic power assisted steering, ESP with traction control + emergency brake assist, Front inertia reel height adjustable seatbelts with pretensioners, Front passenger airbag, Front Recaro sports seats, Front side airbags, Heated windscreen washers, Locking wheel nuts, Perimeter alarm with volume sensing, Quickclear heated windscreen, Rear curtain airbags, Rear privacy glass, Side curtain airbags, Smokers Pack - Focus, Tyre repair kit, Xenon headlights + auto levelling and washers

# £25,150

| Miles:           | 64000     |
|------------------|-----------|
| Fuel Type:       | Petrol    |
| Transmission:    | Manual    |
| Colour:          | White     |
| Engine Size:     | 2521      |
| CO2 Emission:    | 225       |
| Body Style:      | Hatchback |
| Insurance group: | 38A       |
| Reg:             | SKZ737    |
|                  |           |